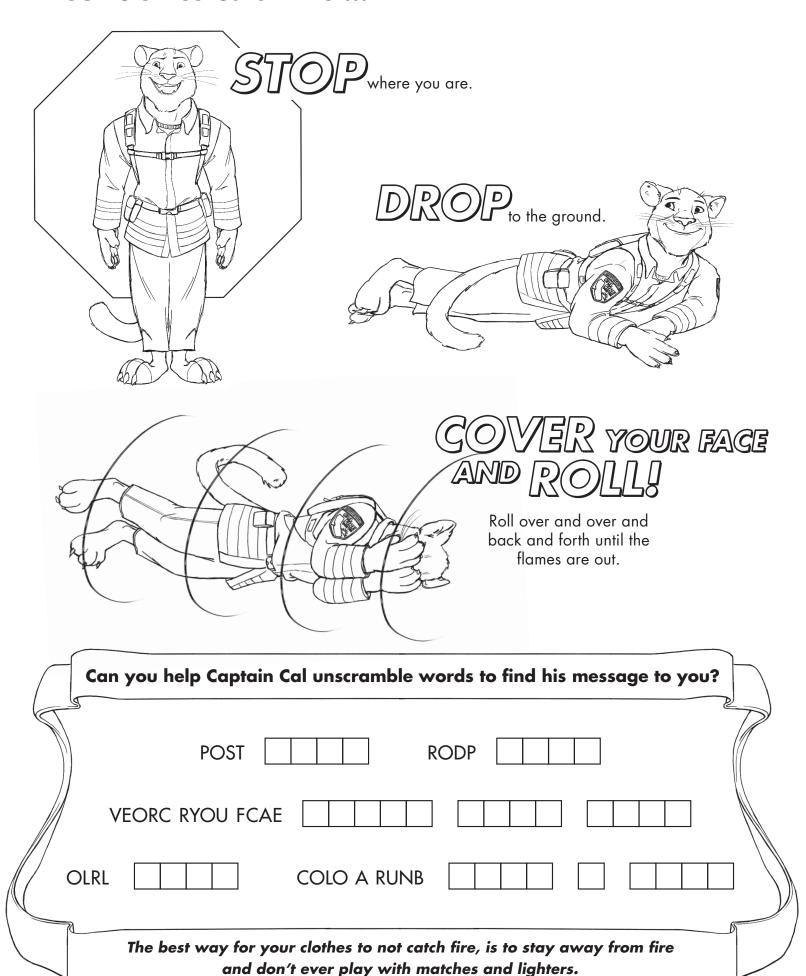

ecome familiar with making a call.

- PRACTICE making a phone call from your mobile phone by calling a family member or friend.

  Remember not to call 911 when you practice.

  911 should only be called in an emergency.
- On most cell phones the "EMERGENCY CALL" button only brings up the dial pad and doesn't automatically dial 911 when you press it. You must press "emergency call," then press 9-1-1.

## **DIDYOUKNOW?**

When you call 911 from a cell phone, it goes to the local public safety answering point (PSAP). The person who answers the phone is a law enforcement "dispatcher" and they must decide what type of help is needed. Always stay on the phone with the dispatcher until you give them all the information and they tell you it's okay to hang up.

### If Your Clothes Catch Fire ...



## Captain Cal Has Water Safety Advice For Every Swimmer:

- It's safest to swim with a buddy.
  Swimming alone is a recipe for disaster.
- ✓ When you don't know how deep the water is, make sure you go in feet first.
- ✓ If you aren't a strong swimmer, Captain Cal wants you to wear a US Coast Guard approved life vest.
- ✓ Make sure you have an adult present while you are in the water.

✓ Supervising adults should know CPR, which saves lives. They should also keep a phone close by in case there is an emergency.

a picture by

connecting the

dots in numerical