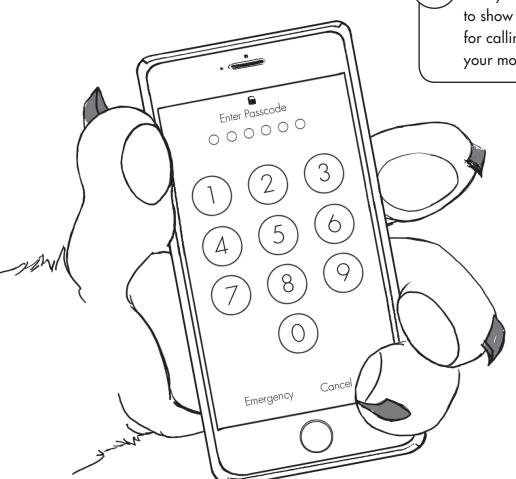

911 Is For Emergencies Only. There Are Some Basic Rules When Calling.

- ASK your mom or dad to show you the steps for calling 911 on your mobile phone.
  - MEMORIZE your address and help your siblings learn it too.
    - If your parents have a security lock on their phone's home screen, have them teach you to UNLOCK it. Go over your mobile phone's keypad several times to become familiar with making a call.

- PRACTICE making a phone call from your mobile phone by calling a family member or friend.

  Remember not to call 911 when you practice.

  911 should only be called in an emergency.
- On most cell phones the "EMERGENCY CALL" button only brings up the dial pad and doesn't automatically dial 911 when you press it. You must press "emergency call," then press 9-1-1.