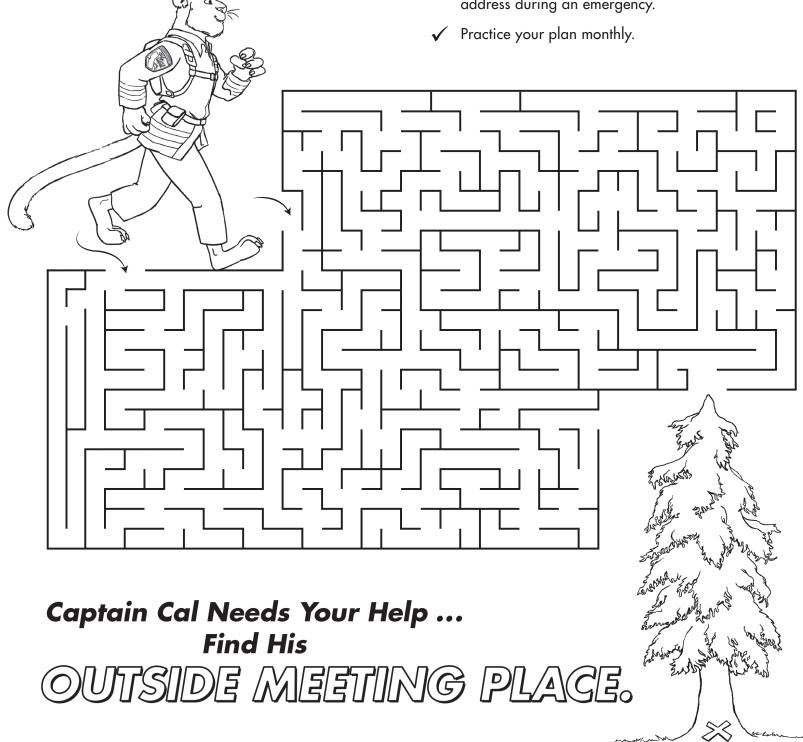

# A Home Escape Plan Is A Family Responsibility. Have You Practiced Yours?

- ✓ Draw a map of your home. Show all doors and windows.
- ✓ Test your home's smoke alarms.
- ✓ Visit each room and find two ways out. All windows and doors should open easily and you should be able to use them to get outside.
- ✓ Pick a meeting place outside that everyone will meet at. It should be a few houses down from yours and on the same side of the street.
- Don't ever go back into a burning building after you have left.
- ✓ Make sure your house or building number can be seen from the street to help firefighters find your address during an emergency.